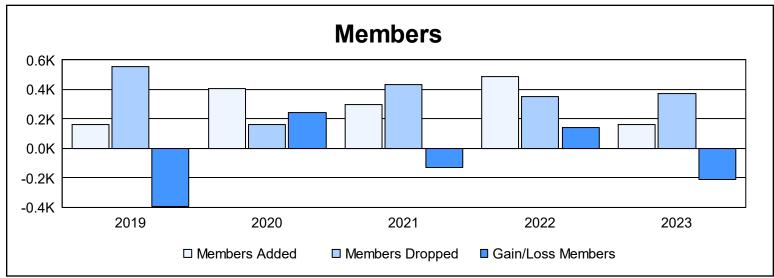

District 301 B1 As of June 2023 Cumulative

| Year      | New<br>Clubs | Dropped<br>Clubs | Gain/<br>Loss<br>Clubs | New<br>Members | Charter<br>Members | Reinstate<br>Members | Transfer<br>Members | Total<br>Member<br>Added | Total<br>Members<br>Dropped | Gain/<br>Loss<br>Members |
|-----------|--------------|------------------|------------------------|----------------|--------------------|----------------------|---------------------|--------------------------|-----------------------------|--------------------------|
| 2018-2019 | 2            | 11               | -9                     | 67             | 62                 | 34                   | 0                   | 163                      | 556                         | -393                     |
| 2019-2020 | 7            | 0                | 7                      | 180            | 190                | 33                   | 2                   | 405                      | 161                         | 244                      |
| 2020-2021 | 5            | 7                | -2                     | 142            | 106                | 51                   | 1                   | 300                      | 433                         | -133                     |
| 2021-2022 | 8            | 8                | 0                      | 262            | 199                | 27                   | 1                   | 489                      | 349                         | 140                      |
| 2022-2023 | 2            | 6                | -4                     | 71             | 82                 | 8                    | 3                   | 164                      | 375                         | -211                     |
| Average   | 5            | 6                | -2                     | 144            | 128                | 31                   | 1                   | 304                      | 375                         | -71                      |