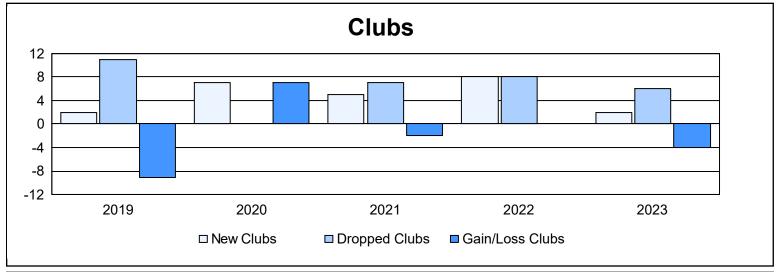

District 301 B1 As of June 2023 Cumulative

| Year      | New<br>Clubs | Dropped<br>Clubs | Gain/<br>Loss<br>Clubs | New<br>Members | Charter<br>Members | Reinstate<br>Members | Transfer<br>Members | Total<br>Member<br>Added | Total<br>Members<br>Dropped | Gain/<br>Loss<br>Members |
|-----------|--------------|------------------|------------------------|----------------|--------------------|----------------------|---------------------|--------------------------|-----------------------------|--------------------------|
| 2018-2019 | 2            | 11               | -9                     | 67             | 62                 | 34                   | 0                   | 163                      | 556                         | -393                     |
| 2019-2020 | 7            | 0                | 7                      | 180            | 190                | 33                   | 2                   | 405                      | 161                         | 244                      |
| 2020-2021 | 5            | 7                | -2                     | 142            | 106                | 51                   | 1                   | 300                      | 433                         | -133                     |
| 2021-2022 | 8            | 8                | 0                      | 262            | 199                | 27                   | 1                   | 489                      | 349                         | 140                      |
| 2022-2023 | 2            | 6                | -4                     | 71             | 82                 | 8                    | 3                   | 164                      | 375                         | -211                     |
| Average   | 5            | 6                | -2                     | 144            | 128                | 31                   | 1                   | 304                      | 375                         | -71                      |